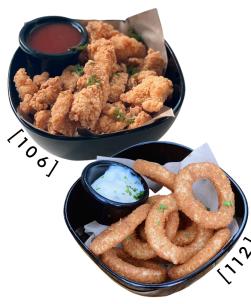

| [106] Chicken Popcorn 🛠           | 14.9 |
|-----------------------------------|------|
| [107] Fried Oyster Mushroom (v) 🛠 | 11.9 |
| [108] Fried Mini Octopus          | 15.9 |

| [109] Garlic Bread        | 6 PCS   | 8.9  |
|---------------------------|---------|------|
| [110] Soft Shell Crab BAO | 2 PCS   | 14.9 |
| [111] Crispy Chicken BAO  | 2 PCS 🛠 | 12.9 |
| [112] Onion Ring (v) 🛠    |         | 11.9 |