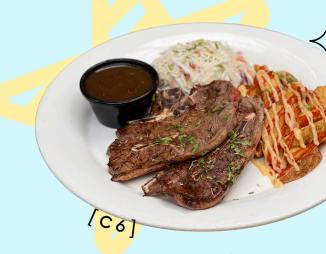

# [C5] MOZZARELLA CHICKEN CHOP

SZ -

X

Grilled chicken tight & top with mozzarella cheese comes with wedges and coleslaw served with Black Pepper Sauce

22.9

300g lamb marinated in a blend of aromatic herbs θ spices ; comes with wedges and coleslaw served with Black Pepper Sauce