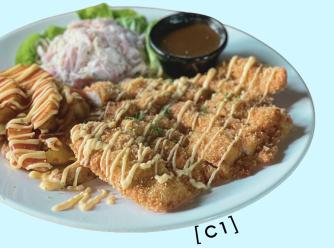

### [C1] CRISPY FRIED CHICKEN CHOP

Deep fried Breaded Chicken tight comes with potato wedges ,coleslaw served in black pepper

22.9