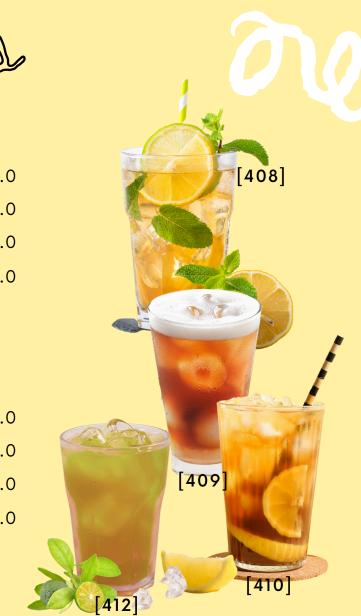

# GREEN TEA (ICED)

| [406] Honey Green Tea        | 7.0 |
|------------------------------|-----|
| [407] Passionfruit Green Tea | 7.0 |
| [408] Honey Lemon Green Tea  | 7.0 |
| [409] Lychee Green Tea       | 7.0 |

# BLACK TEA (ICED)

| [410] Lemon Black Tea        | 7.0 |
|------------------------------|-----|
| [411] Honey Lemon Black Tea  | 7.0 |
| [412] Calamansi Black Tea    | 7.0 |
| [413] Passionfruit Black Tea | 7.0 |