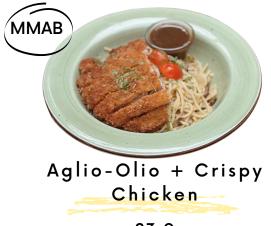

e 22.9

No »n @

[P]]+ SMOKED DUC

P3]

P41

[P6]

05

[P1] Traditional Aglio-Olio (V) 15.9
with mushroom, chilli flakes, garlic & spaghetti
+SMOKED DUCK RM3.0
+SEAFOOD RM4.0

[P2] Traditional Carbonara (V) 18.9 Sauteed mushroom in 35% fat cream sauce

| +CHICKEN HAM        | RM3.0 |
|---------------------|-------|
| +SEAFOOD            | RM4.0 |
| +STREAKY BEEF BACON | RM5.0 |

- [P3] Chili-Api Daging Aglio-Olio 19.9 Streaky Beef Bacon, Chili api & chili flakes, garlic & spaghetti
- [P4] Pesto Hijau Chicken 22.9 with fresh basil pesto and parmesan served with grilled chicken
- [P5] Marinara Seafood 22.9 Homemade chunky tomato & basil stew, sauteed prawns, calamari & mussels
- [P6] GoldenEgg Soft Shell Crab 23.9 salted egg, chilli and curry leaves cooked in evaporated milk and parmesan





23.9



Carbonara + Crispy Chicken 25.9









[C2]

[03]

### [C1] CRISPY FRIED CHICKEN CHOP

Deep fried Breaded Chicken tight comes with potato wedges ,coleslaw served in black pepper

22.9

### [C2] FISH & CHIP



\$

Crispy, golden-breaded perch fillets served with thick-cut fries & salad comes with a side of tangy tartar sauce

22.9

### [C3] CHICKEN CORDON BLUE

Chicken breast stuffed with cheese and ham, topped with panko, deep fried until golden; served in Black pepper sauce

24.9





# 





# JUICY GRILLED CHICKEN CHOP

Grilled chicken tight comes with wedges and coleslaw served in Black Pepper Sauce

20.9

# [C5] MOZZARELLA CHICKEN CHOP

SZ -

X

Grilled chicken tight & top with mozzarella cheese comes with wedges and coleslaw served with Black Pepper Sauce

22.9



300g la