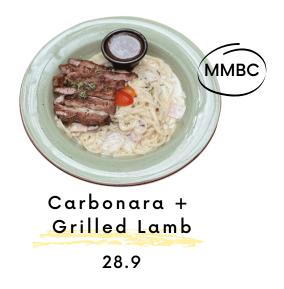

- [P3] Chili-Api Daging Aglio-Olio 19.9 Streaky Beef Bacon, Chili api & chili flakes, garlic & spaghetti
- [P4] Pesto Hijau Chicken 22.9 with fresh basil pesto and parmesan served with grilled chicken
- [P5] Marinara Seafood 22.9 Homemade chunky tomato & basil stew, sauteed prawns, calamari & mussels
- [P6] GoldenEgg Soft Shell Crab 23.9 salted egg, chilli and curry leaves cooked in evaporated milk and parmesan