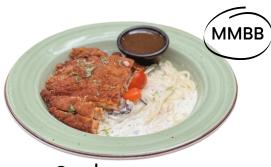

No »n @

[P]]+ SMOKED DUC

P3]

P41

[P6]

05

[P1] Traditional Aglio-Olio (V) 15.9
with mushroom, chilli flakes, garlic & spaghetti
+SMOKED DUCK RM3.0
+SEAFOOD RM4.0

[P2] Traditional Carbonara (V) 18.9 Sauteed mushroom in 35% fat cream sauce

| +CHICKEN HAM        | RM3.0 |
|---------------------|-------|
| +SEAFOOD            | RM4.0 |
| +STREAKY BEEF BACON | RM5.0 |

- [P3] Chili-Api Daging Aglio-Olio 19.9 Streaky Beef Bacon, Chili api & chili flakes, garlic & spaghetti
- [P4] Pesto Hijau Chicken 22.9 with fresh basil pesto and parmesan served with grilled chicken
- [P5] Marinara Seafood 22.9 Homemade chunky tomato & basil stew, sauteed prawns, calamari & mussels
- [P6] GoldenEgg Soft Shell Crab 23.9 salted egg, chilli and curry leaves cooked in evaporated milk and parmesan





23.9



Carbonara + Crispy Chicken 25.9









[C2]

[03]

### [C1] CRISPY FRIED CHICKEN CHOP

Deep fried Breaded Chicken tight comes with potato wedges ,coleslaw served in black pepper

22.9

### [C2] FISH & CHIP



\$

Crispy, golden-breaded perch fillets served with thick-cut fries & salad comes with a side of tangy tartar sauce

22.9

### [C3] CHICKEN CORDON BLUE

Chicken breast stuffed with cheese and ham, topped with panko, deep fried until golden; served in Black pepper sauce

24.9





# 





# JUICY GRILLED CHICKEN CHOP

Grilled chicken tight comes with wedges and coleslaw served in Black Pepper Sauce

20.9

# [C5] MOZZARELLA CHICKEN CHOP

SZ -

X

Grilled chicken tight & top with mozzarella cheese comes with wedges and coleslaw served with Black Pepper Sauce

22.9



300g lamb marin