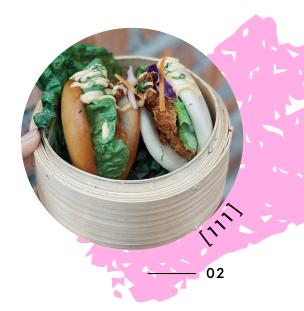

| [106] Chicken Popcorn 🛠           | 14.9 |
|-----------------------------------|------|
| [107] Fried Oyster Mushroom (v) 🛠 | 11.9 |
| [108] Fried Mini Octopus          | 15.9 |

| [109] Garlic Bread        | 6 PCS   | 8.9  |
|---------------------------|---------|------|
| [110] Soft Shell Crab BAO | 2 PCS   | 14.9 |
| [111] Crispy Chicken BAO  | 2 PCS 🛠 | 12.9 |
| [112] Onion Ring (v) 🛠    |         | 11.9 |