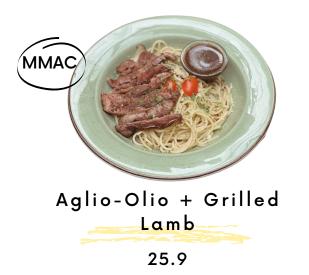

[P1] Traditional Aglio-Olio (V) 15.9
with mushroom, chilli flakes, garlic & spaghetti
+SMOKED DUCK RM3.0
+SEAFOOD RM4.0

[P2] Traditional Carbonara (V) 18.9 Sauteed mushroom in 35% fat cream sauce

| +CHICKEN HAM        | RM3.0 |
|---------------------|-------|
| +SEAFOOD            | RM4.0 |
| +STREAKY BEEF BACON | RM5.0 |