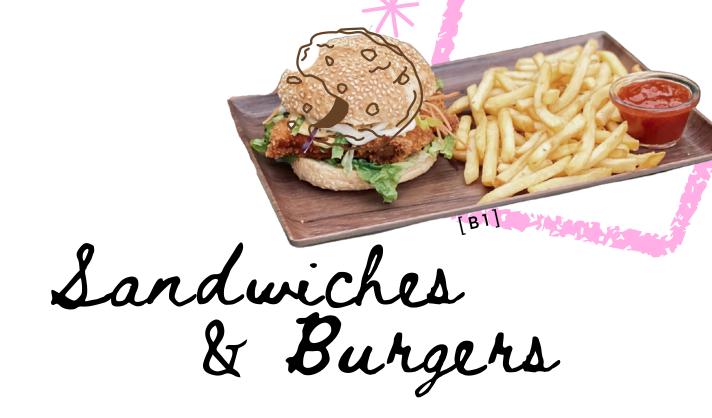

# [B1] CRISPY CHICKEN BURGER

22.9

ST -

A crispy breaded chicken tight on a toasted bun, topped with fresh lettuce, cheddar cheese, and creamy mayo comes with fries