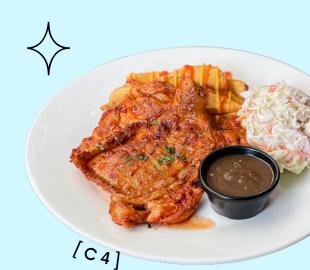

# [C5] MOZZARELLA CHICKEN CHOP

SZ -

X

Grilled chicken tight & top with mozzarella cheese comes with wedges and coleslaw served with Black Pepper Sauce

22.9

300g lamb marinated in a blend of aromatic herbs θ spices ; comes with wedges and coleslaw served with Black Pepper Sauce