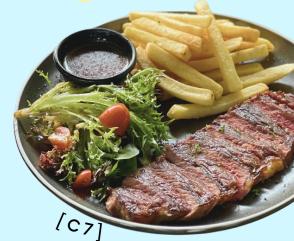

32.9

200g Australian Meltique grassffed beef striplion comes with a mountain of fries & salad

59.9

Remark: Medium / Medium Well / Well Done

takes around 20mins