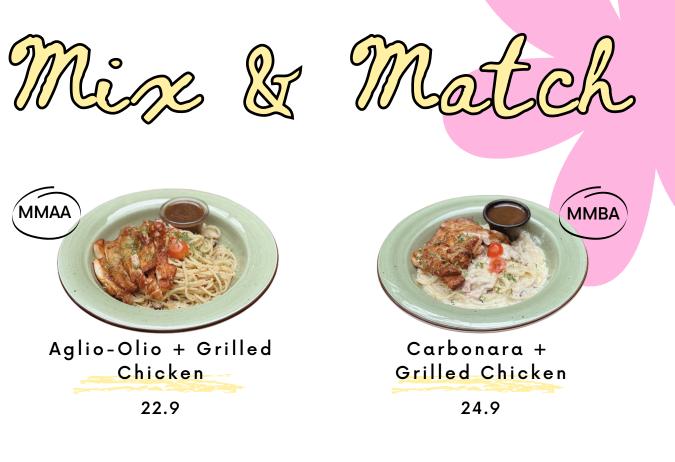

[P1] Traditional Aglio-Olio (V) 15.9
with mushroom, chilli flakes, garlic & spaghetti
+SMOKED DUCK RM3.0
+SEAFOOD RM4.0

[P2] Traditional Carbonara (V) 18.9 Sauteed mushroom in 35% fat cream sauce

| +CHICKEN HAM        | RM3.0 |
|---------------------|-------|
| +SEAFOOD            | RM4.0 |
| +STREAKY BEEF BACON | RM5.0 |

23.9

Carbonara + Crispy Chicken 25.9

[C2]

[03]