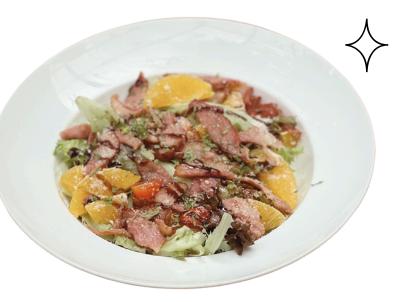

### [S2] SMOKED DUCK & ORANGE SALAD

green salad,cherry tomato, orange segments & smoked duck breast tossed in balsamic vinaigrette

03

20.9