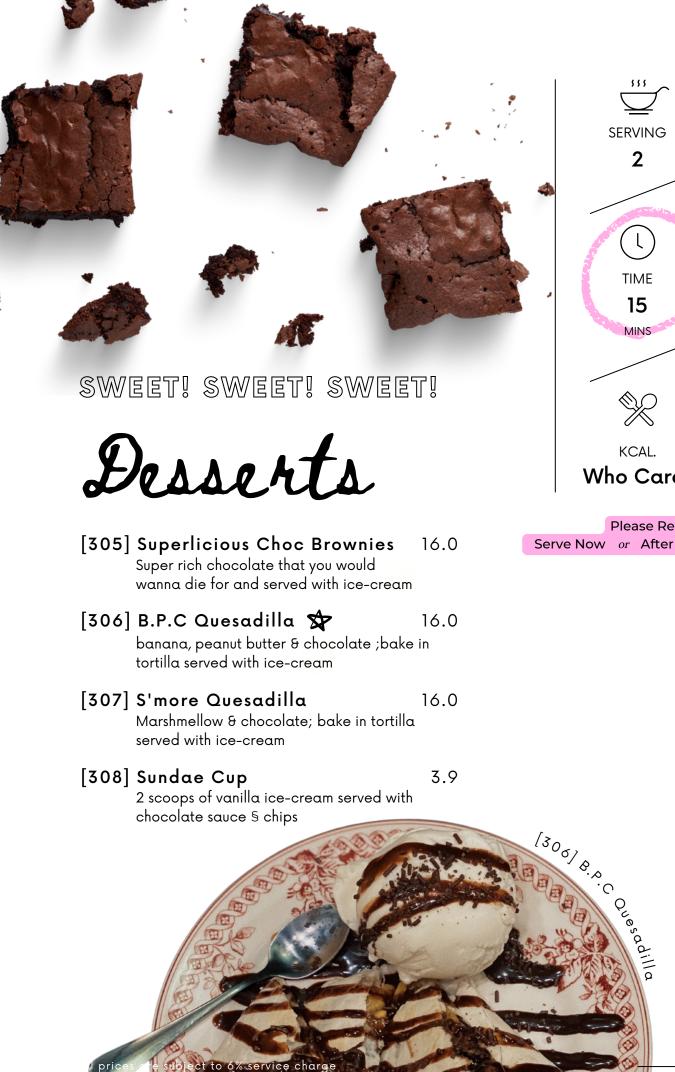

SERVING 2 l TIME 15 MINS KCAL. Who Cares

Please Remark: Serve Now or After Meal

12

[401]

4 Plus 5 Blackcurrant & Lemon

[402]

N9 for Me Cincau & pineapple

**RM7** 